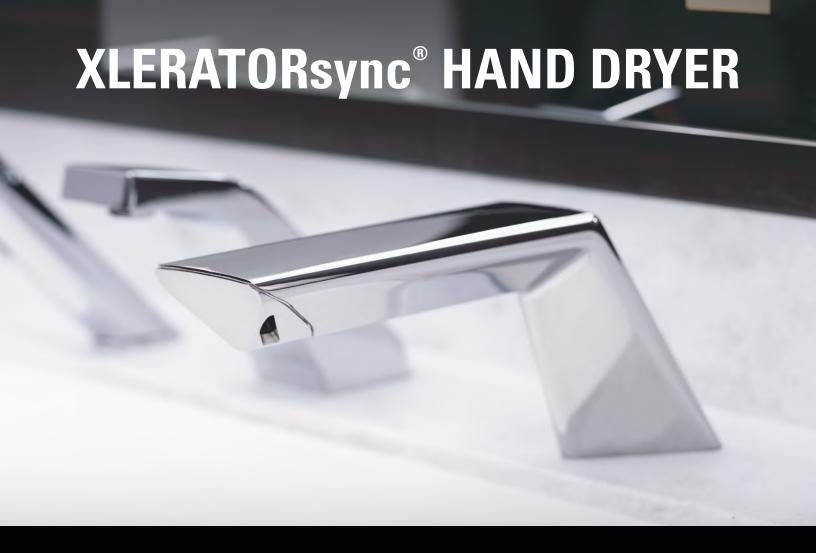

# **XLERATORsync® HAND DRYER**

MODELS: XL-ISS- C SP SI SF -VOLTAGE (See Chart)

#### THE DI13 SINK SYSTEM

The DI13 Sink System featuring the new XLERATORsync Hand Dryer by Excel Dryer is the future of commercial restrooms and the most hygienic, sustainable and cost-effective way to wash and dry hands. A masterpiece of form and function, the system seamlessly fuses no-touch, high efficiency fixtures on the sink deck allowing you to wash and dry hands all in one place, creating the ultimate user experience. The customizable sink design options allow architects and designers to completely transform the aesthetic of any restroom.