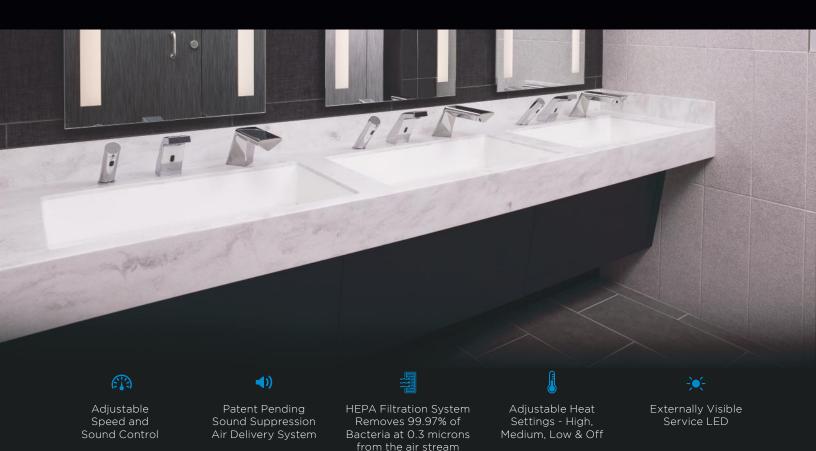

# **FEATURES & BENEFITS**

- ✓ Ultimate User Experience
- ✓ Elegant Streamlined Design Matches Any Aesthetic
- ✓ 95% Cost Savings Vs. Paper Towels
- ✓ Patent Pending Sound Suppression Air Delivery System
- ✓ HEPA Filtration System
- ✓ A Hygienic Hand Drying Solution
- ✓ Helps Qualify For Several LEED® Credits
- ✓ Washable Pre-Filter
- ✓ Industry Leading 7-Year Warranty

#### THE DI13 SINK SYSTEM

The DI13 Sink System featuring the new XLERATORsync Hand Dryer by Excel Dryer is the future of commercial restrooms and the most hygienic, sustainable and cost-effective way to wash and dry hands. A masterpiece of form and function, the system seamlessly fuses no-touch, high efficiency fixtures on the sink deck allowing you to wash and dry hands all in one place, creating the ultimate user experience. The customizable sink design options allow architects and designers to completely transform the aesthetic of any restroom.